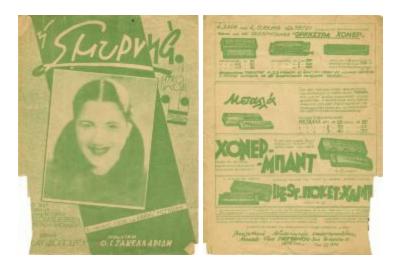

## **OBJECT DESCRIPTION**

Piano sheet music. There is an image of a woman with Greek writing on the green and white cover.