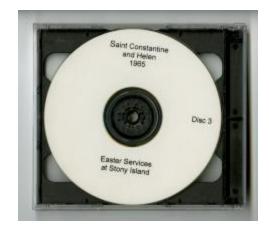

## **OBJECT DESCRIPTION**

Sts. Constantine and Helen, Easter Services at Stony Island 1965, Disc 3.