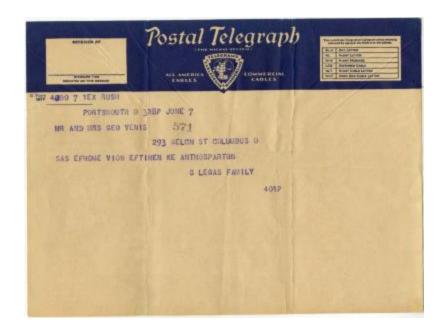

## **OBJECT DESCRIPTION**

Telegram on paper. The top section is navy blue and in large print reads "Postal Telegraph" along with the logo and information about the company. In blue print the telegram reads: "40BO 7 1EX RUSH Portsmouth O 328P JUNE 7 Mr and Mrs George Venis 571 293 Welch St Columbus O Sas efhome vion eftihen ke anthosparton G Legas Family 401P"