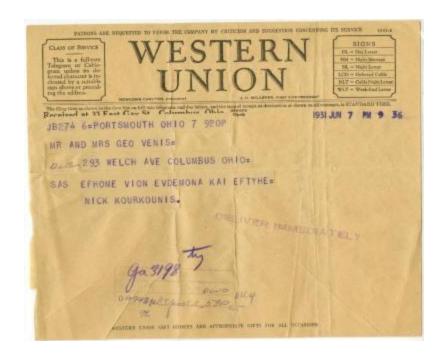

## **OBJECT DESCRIPTION**

Telegram on paper. Large print at the top reads "Western Union" along with characterical signs and information regarding this company. The message in blue print reads: "JB274 6=Portsmouth Ohio 7 920P 1931 JUN 7 PM 9 36 Mr and Mrs Geo Venis= 293 Welch Ave Columbus Ohio= Sas efhome vion evdemona kai eftyhe= Nick Kourkounis. Deliver Immediately" There are also date stamps on the back.