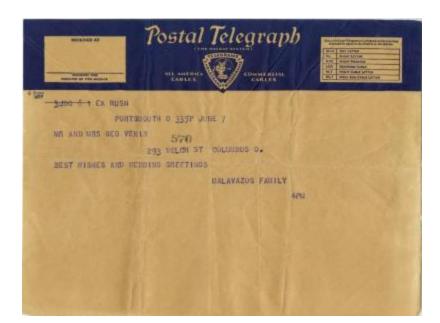

## **OBJECT DESCRIPTION**

Telegram on paper. The top section is navy blue and in large print reads "Postal Telegraph" along with the logo and information about the company. In blue print the telegram reads: "3JBO 6 1 EX RUSH Portsmouth O 335P JUNE 7 Mr and Mrs Geo Venis 570 293 Welch Ave Columbus O. Best wishes and wedding greetings Malavazos Family 4PM"