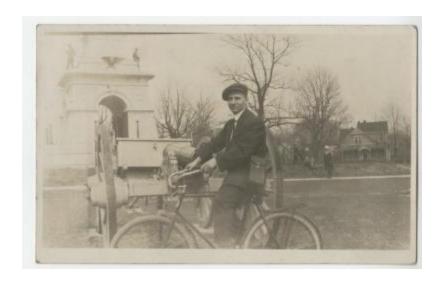

## **OBJECT DESCRIPTION**

Black and white photograph of a man (George Phillos?) stopped on his bike next to a cannon. In the background is an arched monument. He is dressed in a suit with a newsboy cap with a bag slung across his shoulder.