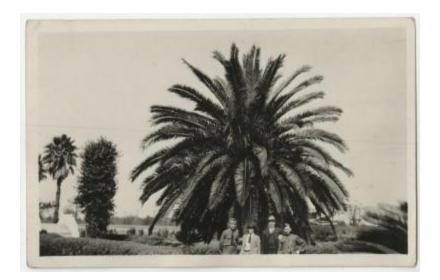

Black and white photograph of four men standing in front of a large palm tree. Three of them are in suits and hats while the one on the far left is in a dress shirt and tie.