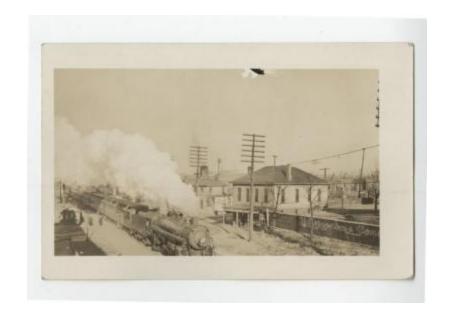

## **OBJECT DESCRIPTION**

Black and white photograph of a train departing a station. The photo has an elevated view as the train blows steam covering a portion of the photo.