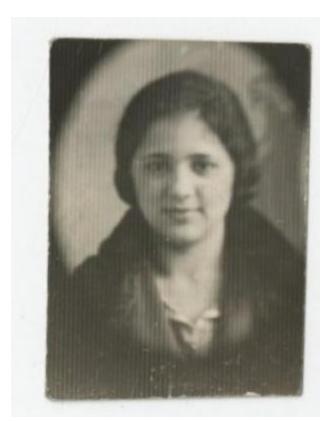

## **OBJECT DESCRIPTION**

Small black and white photograph of a woman in formal clothing with a necklace and her hair up. The photo has a vignette focusing around her face.