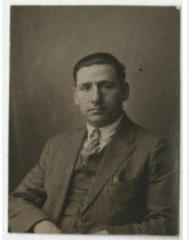

## **ACCESS POINTS**

formal portrait

## **OBJECT DESCRIPTION**

Small black and white photograph of presumably George Phillos himself.

## **CITATION**

Portrait, 1933, National Hellenic Museum, https://collections.nationalhellenicmuseum.org/Detail/objects/. Accessed 05/09/24.