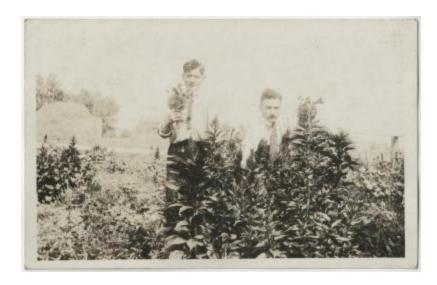

**ACCESS POINTS** 

Nature

Black and white photograph of two men in dress shirts and ties standing behind bushes. One of them holds a bundle of leaves towards the camera with a smile.