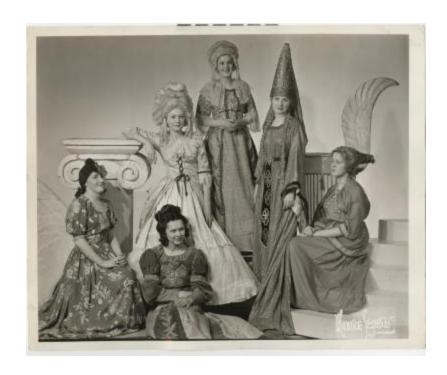

## **OBJECT DESCRIPTION**

Black and white photograph of the "evolution of ladies dresses from the days of classical antiquity to present" as noted on the back.