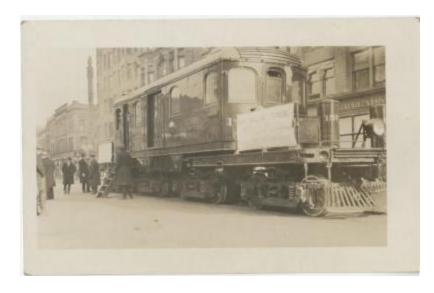

## **OBJECT DESCRIPTION**

Black and white photograph of a steam train in the center of a crowded street. There is a hanging banner on the side that is difficult to read because of the fading of the photo.