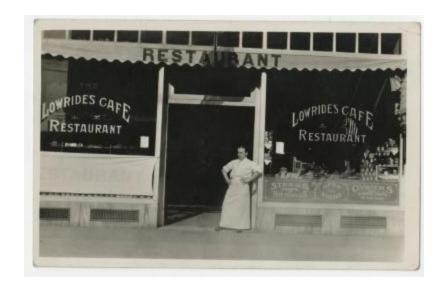

## **OBJECT DESCRIPTION**

Black and white photograph of a man in an apron leaning against the door frame of "The Lowrides Restaurant." The storefront window has various signs, "oysters, hot tamales, open at night," and more.