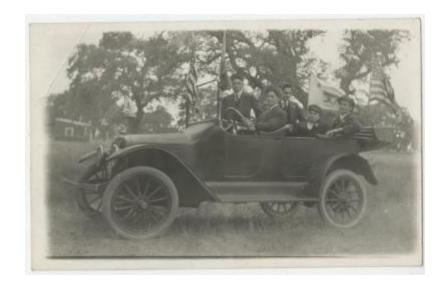

## **OBJECT DESCRIPTION**

Black and white photograph of five men in suits and hats in a car. The car is covered in american flags.