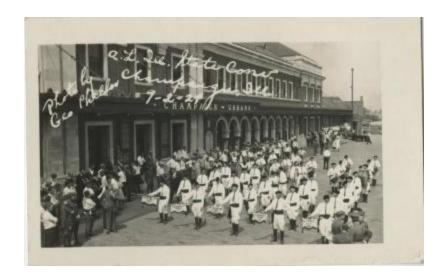

## **OBJECT DESCRIPTION**

Black and white photograph of marching band in street with crowd. White text reads: "A. L. ILL. State Con?? Champaign, IL 9-2-24 Photo by Geo. Phillos"