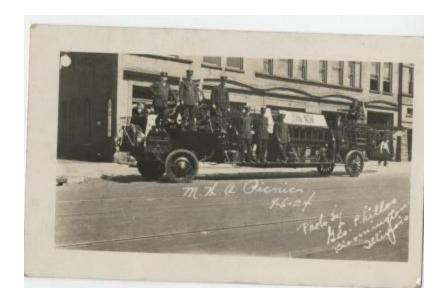

## **OBJECT DESCRIPTION**

Black and white photograph of men on a fire engine dressed in uniform while a banner reads, "JOIN NOW." White text below reads, "M.?. A Picnic, 9-6-24, Photo by Geo. Phillos, Bloomington, IL".