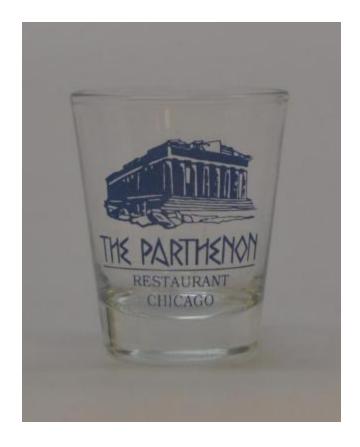

## **OBJECT DESCRIPTION**

A shot glass from the Parthenon Restaurant. On the front is an image of the Parthenon in Greece. Below that it reads 'The Parthenon Restaurant Chicago'.