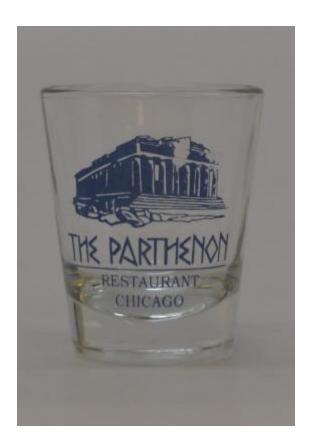

## **OBJECT DESCRIPTION**

Shot glass from the Parthenon Restaurant. On the front is an image of the Parthenon in Greece, the top middle of the image looks like it was rubbed off. On the bottom the glass says 'The Parthenon Restaurant Chicago'.