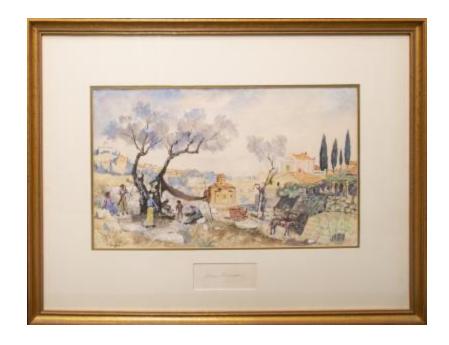

## **OBJECT DESCRIPTION**

Watercolor painting with white matting and gold frame. On the left side, there is a grey tree with white leaves and five people sitting under it. In the background to the left and on the right, there is a city of tan houses with orange roofs.