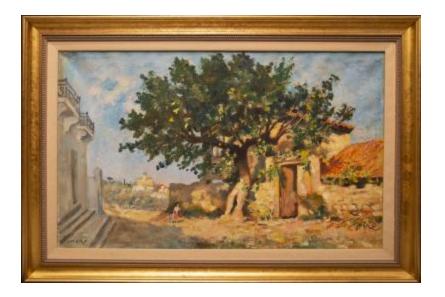

## **OBJECT DESCRIPTION**

Canvas painting with a white building on the on the left and a tan house on the right there is a tree in front of it. There is a person and a child in the middle of the road. There is also a blue sky.