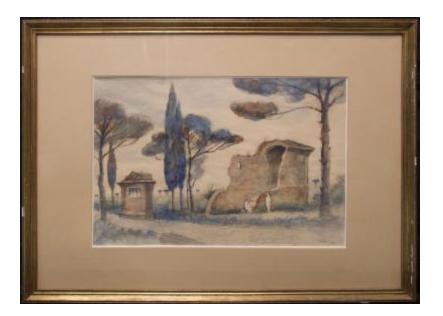

## **OBJECT DESCRIPTION**

Watercolor painting of ruins with two people dressed in white. There are brown trees with green leaves and a white road. It has white matting with a golden frame.