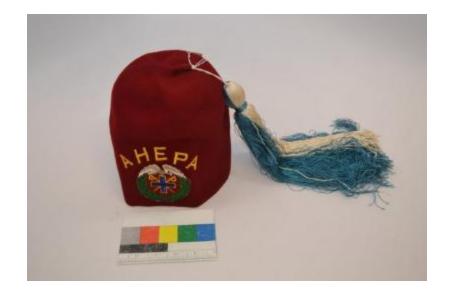

## **OBJECT DESCRIPTION**

The hat is a maroon felt hat with AHEPA in yellow on the front over the symbol of a bird over a blue cross with green leaves in a circle around it. There are two swords crossing behind the cross and yellow lines coming out of the cross. On the inside along the bottom edge is a brown hard fabric and a tag stiched in it. There is a light blue and white tassel coming from the top of the hat.