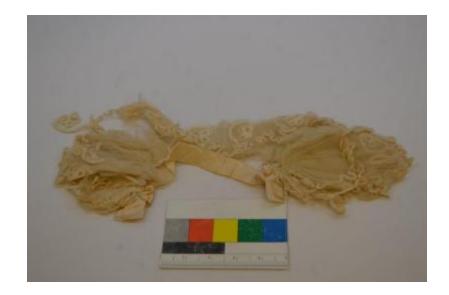

## **OBJECT DESCRIPTION**

Dark cream tulle and lace headband with a band of satin. On the lace is an embroidered floral design. Small bow and wax flower on one edge.