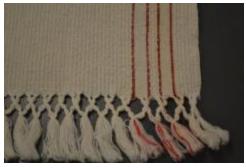

## **OBJECT DESCRIPTION**

Thick white cotton tablecloth. There are four thin, red lines running along the length of the fabric on both sides. The edges on the two sides also have a diamond shaped fringe that ends with a long tail. On one end towards the fringe is an embroidered embellished letter A. It is done in a white thread.