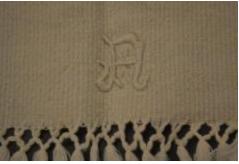

## **OBJECT DESCRIPTION**

Thick white cotton tablecloth. There are four thin, red lines running along the length of the fabric on both sides. The edges on the two sides also have a diamond shaped fringe that ends with a long tail. On one end towards the fringe is an embroidered embellished letter A. It is done in a white thread.