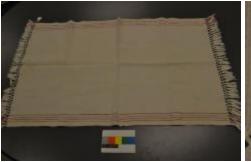

## **OBJECT DESCRIPTION**

Thick white cotton tablecloth. There are four thin, red lines running along the length of the fabric on both sides. The edges on the two sides also have a diamond shaped fringe that ends with a long tail. On one end towards the fringe is an embroidered embellished letter A. It is done in a white thread.