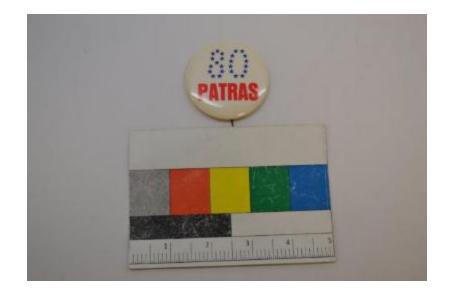

## **OBJECT DESCRIPTION**

Pin with metal backing. White background. Blue stars write out "80" and underneath in red print reads "Patras".