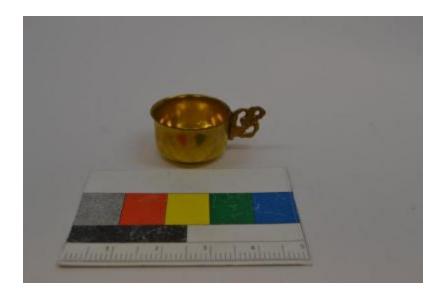

## **OBJECT DESCRIPTION**

Small brass cup with ornate brass handle soldered on.

## ORIGIN

The donation form says this is a cup holder