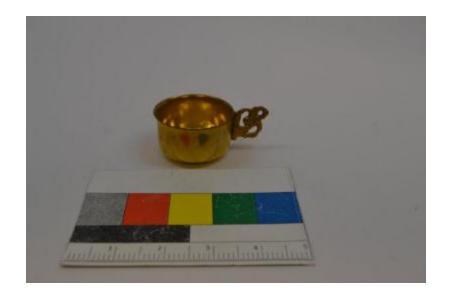

# OBJECT DESCRIPTION

Small brass cup with ornate brass handle soldered on.

### **ORIGIN**

The donation form says this is a cup holder