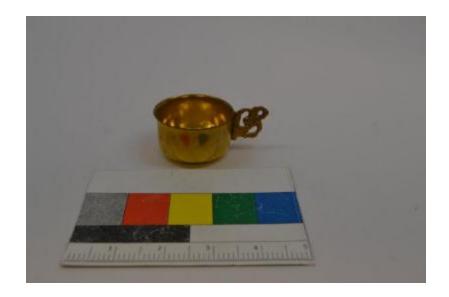

## OBJECT NAME Cup

# OBJECT DESCRIPTION

Small brass cup with ornate brass handle soldered on.

### **ORIGIN**

The donation form says this is a cup holder