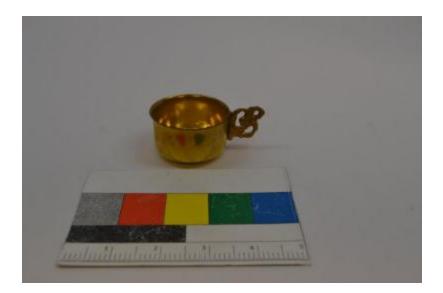

## **OBJECT DESCRIPTION**

Small brass cup with ornate brass handle soldered on.

## ORIGIN

The donation form says this is a cup holder