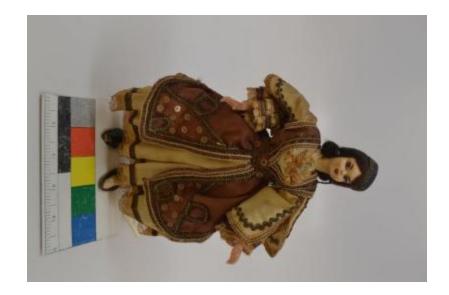

## **OBJECT DESCRIPTION**

Traditional Greek female doll wearing a trimmed amalia outfit. Brown dress with cream underskirt and sleeves. Navy blue fez with a large tassel. A lot of curvy loopy trim that may have once been metallic gold, but is now oxidized. Black leather shoes, left shoe upper missing, other damaged. Plastic arms