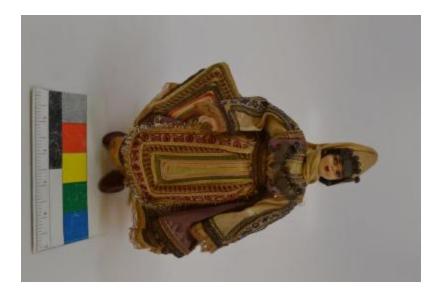

## **OBJECT DESCRIPTION**

Traditional Greek female doll wearing a heavily embroidered amalia outfit. Off-white shawl, blue embroidery on leeves, lace trim on sleeves, light purple dress, Front apron green and pink trim stripes, red floral embroidery around border, gold and silver fringe. Blue eys, jewelry around face and on bust (metal corroded). Red shoes.