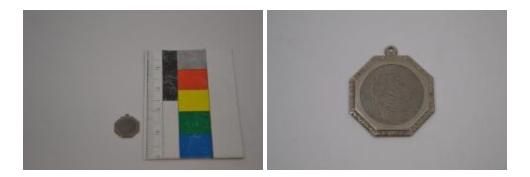

## **OBJECT DESCRIPTION**

A small silver-colored octagonal pendant. The border has a rough pattern , followed by a smooth inner octagon, inside of whitch is a circle. In the circle is a religious image of a man with a shepherd's stick wading through water with a child on his back. Both have haloes around their heads. The back says, "Germany"

## ORIGIN

This came from Peter Poulos and is likely a Greek Orthodox religious pendant.