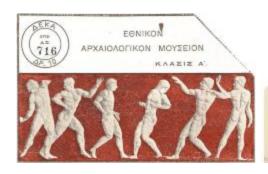

## **OBJECT DESCRIPTION**

A large rectangular paper ticket with a perforated left-hand edge and a perforated top right corner. The front is printed with a black border and a photo of stone male figures from an ancient frieze on a red background. In the top right corner is a circle that says TEN in Greek at the top, then DR. 10 at the bottom. In the inner circle is in Greek, "Numb. DS. 716. "The ticket is labeled also in Greek, National Archaeological Museum, Class A." On the back is a timetable in Greek and French. "The Museums are Open:" Then the headings, "Museums, 10 Oct. - 31 March, 1 April - 30 September" And then all the times for the Archaeological, Acropilis, Epigraphic, and Numismatic museums for those dates. At the bottom are the times for Sundays and Holidays, and prohibitions against smoking and touching the artifacts.