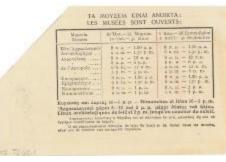

## **OBJECT DESCRIPTION**

A large rectangular paper ticket with a perforated left-hand edge and a perforated top right corner. The front is printed with a black border and a photo of stone male figures from an ancient frieze on a red background. In the top right corner is a circle that says TEN in Greek at the top, then DR. 10 at the bottom. In the inner circle is in Greek, "Numb. DS. 716. "The ticket is labeled also in Greek, National Archaeological Museum, Class A." On the back is a timetable in Greek and French. "The Museums are Open:" Then the headings, "Museums, 10 Oct. - 31 March, 1 April - 30 September" And then all the times for the Archaeological, Acropilis, Epigraphic, and Numismatic museums for those dates. At the bottom are the times for Sundays and Holidays, and prohibitions against smoking and touching the artifacts.