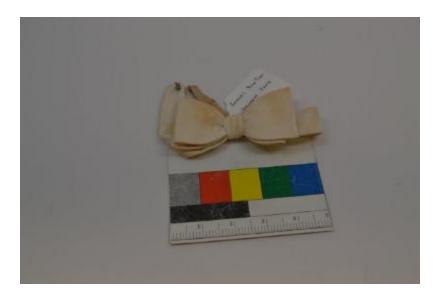

## **OBJECT DESCRIPTION**

Groom's white bow tie. Adjustable elastic band in back with a metal hook fastener.

## ORIGIN

Worn by Georgios Vanis at his wedding to Anastasia Evaggelos on June 7, 1931 in Columbus, Ohio.

Part of a collection of wedding clothes from this wedding.