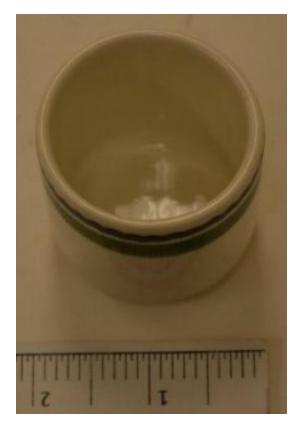

## **OBJECT DESCRIPTION**

Small round cup for drinking tea or coffee. There is no handle. It is white with two lines around the top. The bottom line is thick and green, the line above it is thinner, wavy, and black.