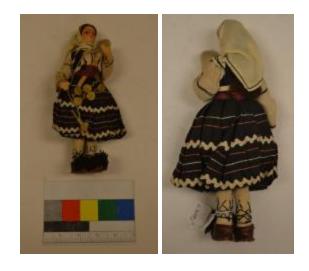

## **OBJECT DESCRIPTION**

Female doll; fabric hands/face, hand painted facial features; brown wool hair, 2 braids. White head scarf with black stiching, white shirt with black stiching, red waist scarf with blue stiching and gold string with gold coins attached. Dark blue dress with white and pink stiching. White socks with black stiching. Red/Brown leather shoes with black yarn tuffs on toes. She is holding a wooden spindle with spun yarn in left hand and wool fork w/ wool on it tucked into apron strap, supported by right hand.