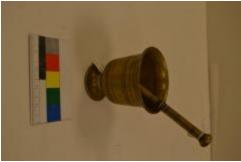

## **OBJECT DESCRIPTION**

Golden metal mortar with decorative engraving and black circles. Part of a mortar and pestle set

## ORIGIN

Mortar and Pestle set was bought in Nafpaletos Greece in the  $1920\sriant{'s}$ 