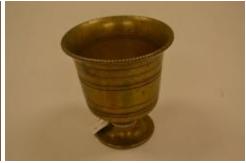

## **OBJECT DESCRIPTION**

Golden metal mortar with decorative engraving and black circles. Part of a mortar and pestle set

## ORIGIN

Mortar and Pestle set was bought in Nafpaletos Greece in the  $1920\sriant{'s}$ 