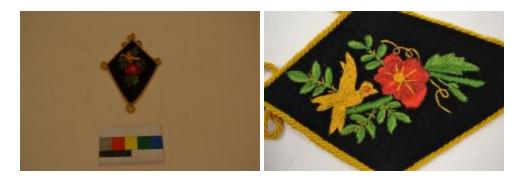

## **OBJECT DESCRIPTION**

Blue velvet badge with yellow rope embroidery. Badge is a diamond shape. Images of branches, flowers, and a dove stitched into the fabric. Border is yellow rope. Rope is twisted into circles at the points of the diamond. Back is cardboard covered in light blue fabric. Back is not attached to front at the top, and the two come apart to form a small pocket.