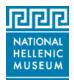

## **OBJECT DESCRIPTION**

Blue velvet badge with yellow rope embroidery. Badge is a diamond shape. Images of branches, flowers, and a dove stitched into the fabric. Border is yellow rope. Rope is twisted into circles at the points of the diamond. Back is cardboard covered in light blue fabric. Back is not attached to front at the top, and the two come apart to form a small pocket.