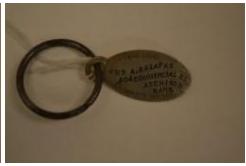

# **OBJECT DESCRIPTION**

Small, metal keychain. Advertising tool for shoe repair shop. Large, metal key ring attached. Key chain is a silver, oval shape. One side, has a miniature design along the perimeter. Coming from the right side, are three banner looking designs, that contain the text, "Gus A. Balafas, 604 Commercial St., Atchison, Kansas". At the top of the keychain, there is additional, lighter colored text that reads, "If found return -to-", and at the bottom of the keychain, is additional, lighter colored text that reads, "And receive reward". On the opposite side of the keychain, there is a small engraved, high-topped shoe design, with no additional design whatsoever.