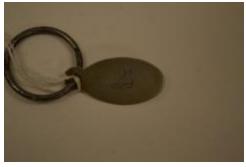

# **OBJECT DESCRIPTION**

Small, metal keychain. Advertising tool for shoe repair shop. Large, metal key ring attached. Key chain is a silver, oval shape. One side, has a miniature design along the perimeter. Coming from the right side, are three banner looking designs, that contain the text, "Gus A. Balafas, 604 Commercial St., Atchison, Kansas". At the top of the keychain, there is additional, lighter colored text that reads, "If found return -to-", and at the bottom of the keychain, is additional, lighter colored text that reads, "And receive reward". On the opposite side of the keychain, there is a small engraved, high-topped shoe design, with no additional design whatsoever.

This keychain was an advertising tool which he gave to his customers. Note high-topped shoe design on reverse side.