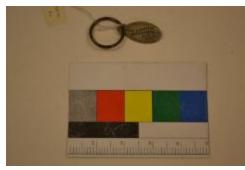

# **OBJECT DESCRIPTION**

Small, metal keychain. Advertising tool for shoe repair shop. Large, metal key ring attached. Key chain is a silver, oval shape. One side, has a miniature design along the perimeter. Coming from the right side, are three banner looking designs, that contain the text, "Gus A. Balafas, 604 Commercial St., Atchison, Kansas". At the top of the keychain, there is additional, lighter colored text that reads, "If found return -to-", and at the bottom of the keychain, is additional, lighter colored text that reads, "And receive reward". On the opposite side of the keychain, there is a small engraved, high-topped shoe design, with no additional design whatsoever.