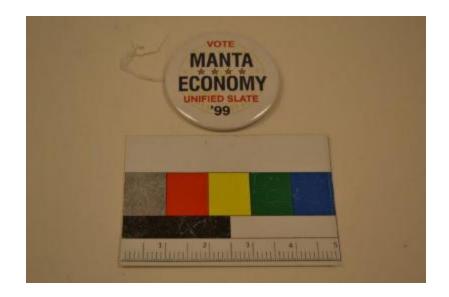

## **OBJECT DESCRIPTION**

This is a campaign button for the Order of AHEPA, 1999. It is white with a water marked background of the AHEPA crest. The watermark of the crest is gold.

In large writing are the words, "VOTE MANTA - ECONOMY UNIFIED SLATE '99". "Vote" and "Unified Slate" are in red text, while "Manta", "Economy", and "'99" are in navy blue/black writing. The back is a metallic silver, with a pin.