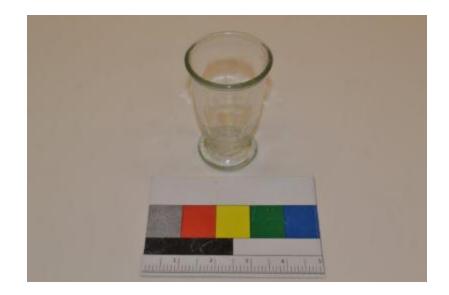

## **OBJECT DESCRIPTION**

Small clear dessert glass. The class is round that narrows towards the bottom. The steam of the glass a wider than that of the narrow part. The glass is smaller version of a parfait glass.