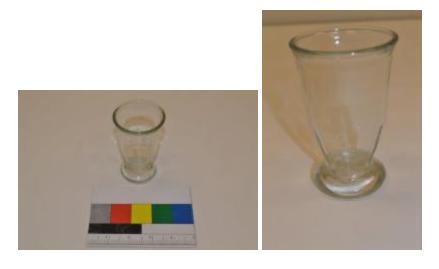

## **OBJECT DESCRIPTION**

Small clear dessert glass. The class is round that narrows towards the bottom. The steam of the glass a wider than that of the narrow part. The glass is smaller version of a parfait glass.