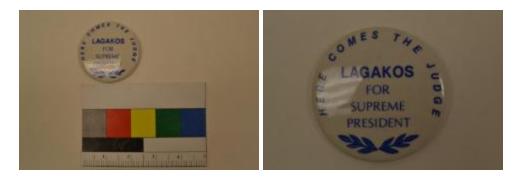

## **OBJECT DESCRIPTION**

This pin is white with blue printing on it. Around the border is "Here Comes the Judge". In the center is "Lagakos for Supreme President".