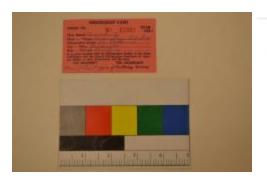

## **OBJECT DESCRIPTION**

This card is pink with black printing. There is also some handwritten words in light blue. It is mostly written in English.

## **ORIGIN**

The National Philoptochos Society was formed to help promote Orthodox faith and to promote participation in the community. This membership card is for Mrs. Sam Poulos.