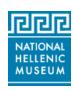

## **OBJECT DESCRIPTION**

This cigarette box is scarlet colored with a gold stripe across the front with a picture of a head of a lady in the center. Above this stripe written in gold lettering is "Sante". Under the stripe in black Greek lettering is written "Bros Constantinou". On the front side of the box is written in white Greek lettering "Luxury Cigarettes Drch. 10".

## **ORIGIN**

These cigarette boxes were donated by Pete Poulos from Missoula, Montana. The box design is design 2 with photo. These cigarettes were maufactured in Athens by Bros. Constantnou.