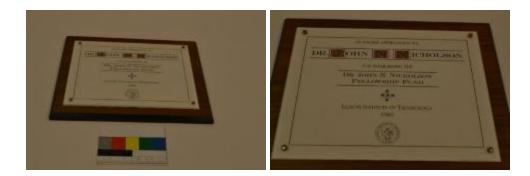

## **OBJECT DESCRIPTION**

A wooden-based plaque with a plastic-topped certificate on the front. The certificate is very simple; the first letters of every one of John N. Nicholson's names are gold and ornate. At the bottom, there is an Illinois Insitute of Technology crest.

## ORIGIN

Donated by the Estate of Dr. John N. Nicholson. Plaque awarded to Dr. John N. Nicholson for establishing the Dr. John N. Nicholson Fellowship Fund at the Illinois Insitute of Technology, 1986.