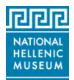

## **OBJECT DESCRIPTION**

A wooden-based plaque with a plastic-topped certificate on the front. The certificate is very simple; the first letters of every one of John N. Nicholson's names are gold and ornate. At the bottom, there is an Illinois Insitute of Technology crest.

## ORIGIN

Donated by the Estate of Dr. John N. Nicholson. Plaque awarded to Dr. John N. Nicholson for establishing the Dr. John N. Nicholson Fellowship Fund at the Illinois Insitute of Technology, 1986.