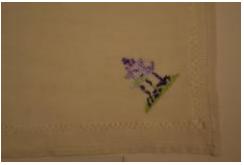

## **OBJECT DESCRIPTION**

Cream, square, doily. The piece of fabric is factory made. There is a thin boarder of criss cross embroidery. In the bottom right corner there is a purple and green flower design.