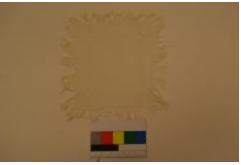

## **OBJECT DESCRIPTION**

square, cream, hand embroidered, doily. The piece of fabric is factory made. cream tassels are embroidered onto all of the edges. There is a boarder with in the fabric that is a criss cross pattern.