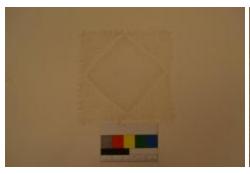

## **OBJECT DESCRIPTION**

White, square, hand made, doily. The center of the square is a diamond shaped piece of factory made fabric. Surrounding the fabric is croachet making the square. The edges are wavy.