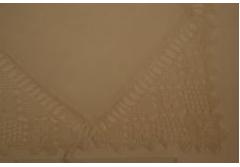

## **OBJECT DESCRIPTION**

White, square, hand made, doily. The center of the square is a diamond shaped piece of factory made fabric. Surrounding the fabric is croachet making the square. The edges are wavy.